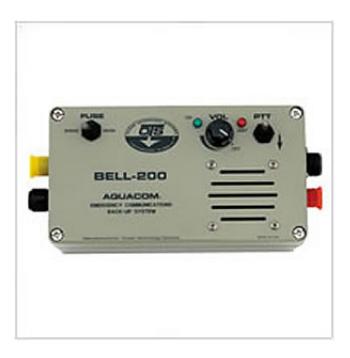

## Aquacom® BELL-200 Backup System

Brand: OTS

## Description

Bell back up system (25 kHz transducer). Transducer included (70 watts).

Care and Storage Instructions

- After use, wash in fresh water and allow to dry in a well ventilated area out of direct sunlight
- Store in a well ventilated dry area away from direct sunlight

Automatic Gain 100 dB dynamic range

Controls Volume, Push-to-Talk, Fuse (spare/main), Power On/Off.

Speaker Heavy duty front panel or optional headset with boom microphone

LEDs Green for Power ON, Yellow for Xmit.