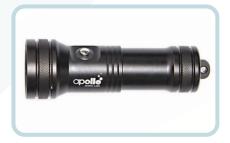

## NIGHTFISH 1200 Lumen Flashlight

Built from aircraft grade anodized aluminium, the compact Nightfish rechargeable light provides very discreet red light (3 x power Levels), powerful white light (3 x Power Levels) and an SOS mode should the need arise.

## Specifications

LED Life: Approx. 50,000 hours
Run Time: More than 180 minutes
Waterproof Depth: 100m/330ft
Dimension: 48mm(D) x 150mm(L)

Battery: 26650 Lithium Rechargeable Battery