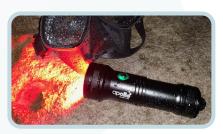

## NIGHTFISH 1200 Lumen Flashlight

Built from aircraft grade anodized aluminium, the compact Nightfish rechargeable light provides very discreet red light (3 x power Levels), powerful white light (3 x Power Levels) and an SOS mode should the need arise.

With a depth rating of over 100 meters & a burn time of over 3hrs (based on High Power Level 1200 lumens) this light can manage most tasks operators require.