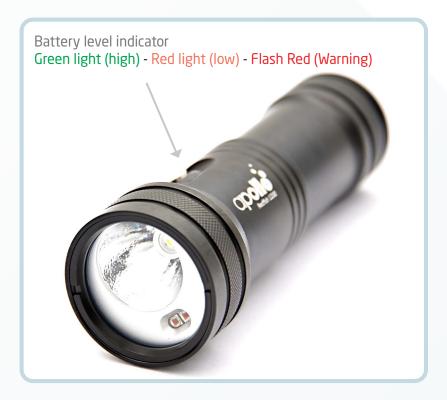

## Specifications

LED Life: Approx. 50,000 hours
Run Time: More than 180 minutes
Waterproof Depth: 100m/330ft
Dimension: 48mm(D) x 150mm(L)

Battery: 26650 Lithium Rechargeable Battery