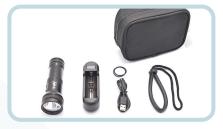

## NIGHTFISH 1200 Lumen Flashlight

Built from aircraft grade anodized aluminium, the compact Nightfish rechargeable light provides very discreet red light (3 x power Levels), powerful white light (3 x Power Levels) and an SOS mode should the need arise.

## Specifications

LED Life: Approx. 50,000 hours
Run Time: More than 180 minutes
Waterproof Depth: 100m/330ft
Dimension: 48mm(D) x 150mm(L)

Battery: 26650 Lithium Rechargeable Battery