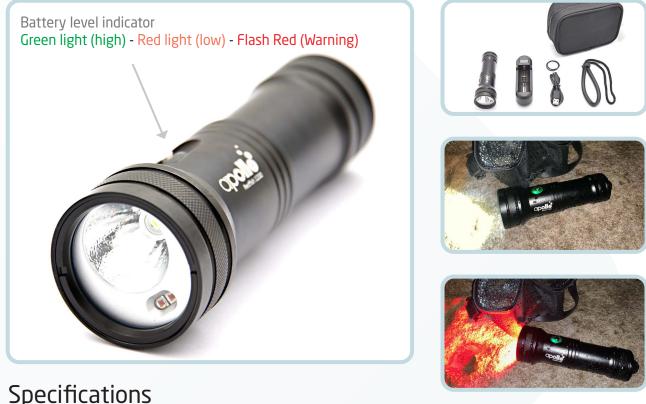

## **REDFISH** 1200 Lumens Flashlight

Built from aircraft grade anodized aluminium, the compact Redfish rechargeable light provides discreet red light (that will not disturb crayfish, lobster or crustaceans), also powerful white light (3 x Power Levels) and an SOS mode should the need arise.

With a depth rating of over 100 meters & a burn time of over 3hrs (based on High Power Level 1200 lumens) this light can manage most tasks professional divers require.

## **Specifications**

LED Life: Approx. 50,000 hours Run Time: More than 180 minutes Waterproof Depth: 100m/330ft Dimension: 48mm(D) x 150mm(L) Battery: 26650 Lithium Rechargeable Battery

## REDFISH Light Sequence

High White 100%

Low White 20%

Apollo Australia Pty Ltd Unit 4/36 Holbeche Road, Arndell Park Sydney NSW 2148 Australia

Apollo Australia Pty Ltd P.O. Box 391 Winston Hills Sydney NSW 2153 Australia Ph: +61 2 9620 9577 Fax: +61 2 9620 9744 info@apollomilitary.com www.apollomilitary.com